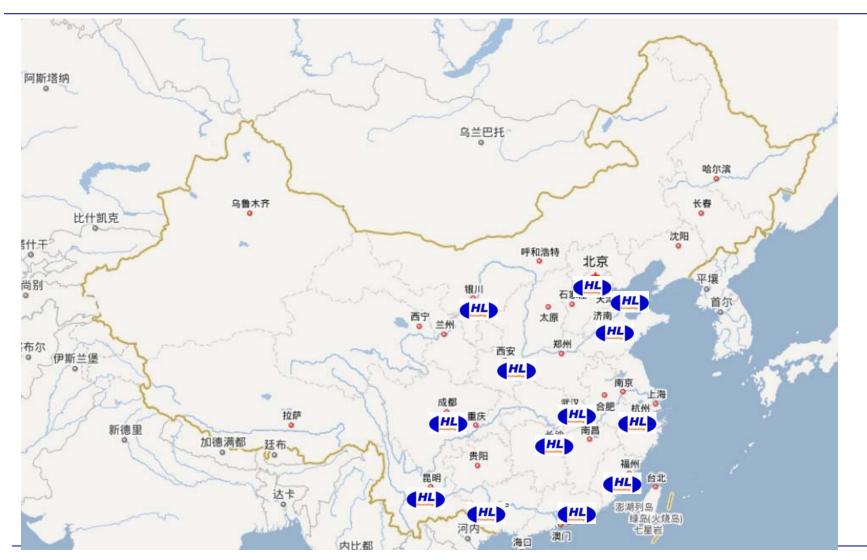

# **Profile of HL Consulting**

- Beijing HL Consulting Co., Ltd was set up in Jan, 2005
- Total number of employee reached 100 by Aug 2012
- By Aug 2012, we have 2800 customers and about 500 of those are international companies.
- We have setup branch in over 10 key cities in China.

# **Network**

Disclaimer: The information contained in this document is intended only for use during the presentation and should not be disseminated or distributed to parties outside the presentation. HL consulting accepts no liability whatsoever with respect to the use of this document or its contents.